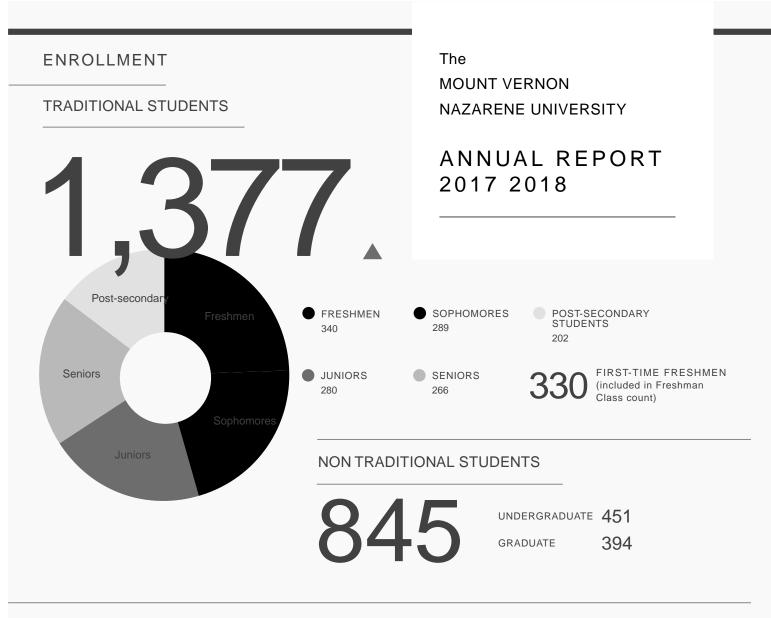

## TRADITIONAL STUDENT PROFILE

RESIDENTIAL<br/>STUDENTS988RETENTION RATE<br/>FOR FALL 201779%FEMALE/MALE<br/>GENDER RATIO842/535202

mvnu.edu/annualreport

NEW PROGRAMS



 A C A

 A C C

 EE A D A

 A BEA F

 E A D A A

 B A D A A

 B A A B

 C A D A A

 B A A B

 C A D A A B

 B A A B

 C A D C D A A B

 B A A B

 C A D C D A A B

 B A A B

 C A D C D A A B

 B A B A B

 B A B A DA A BA

 B A B A D A A B

 B A B A B A

 B A B A D A B

 B A B A D A B

 B A B A B

 B A B A B A B

 B A B A B A B

 B A B A B A B

 B A B A B A B

 B A D A B

 B A D A B B

 B A D A B B

 B A D B B

 B A D B B

 B A D B B

 B A D B B

 B A D B B

 B A D B B

 B A D B B

 B A D B B

 B A D B B

 B A D B B

 B A D B B

 B A D B B

 B A D B B

 B A D B B

 B A D B B

E B A A E Z B EE

CE Pa ine – Dr. William J.